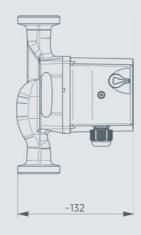

Temperature class TF 110 as per CEN 335-2-51

Temperature class 10 bar

Connection size DN 15, DN 20, DN, 25, DN 32
Installation lengths 110 mm, 130 mm, 180 mm
Pump housing material variant in grey cast iron, cataphoresis coated, Brass