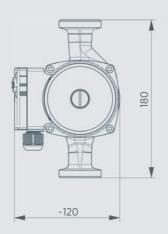

Temperature class TF 110 as per CEN 335-2-51

Temperature class 10 bar

Connection size DN 15, DN 20, DN, 25, DN 32
Installation lengths 110 mm, 130 mm, 180 mm
Pump housing material variant in grey cast iron, cataphoresis coated, Brass