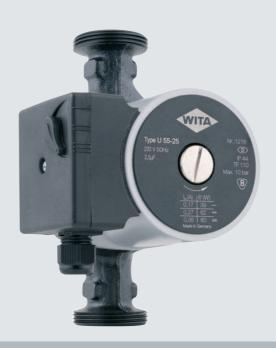

## WITA U 55

## **Technical Data**

Max. pump lift6 mMax. flow rate3.700 l/hPower consumption39 - 80 WSupply voltage1 x 230V, 50 Hz

Ip rating IP 44

Ambient temperature  $0 \, ^{\circ}\text{C}$  to +40  $^{\circ}\text{C}$  Media temperature  $+5 \, ^{\circ}\text{C}$  to +110  $^{\circ}\text{C}$ 

Temperature class TF 110 as per CEN 335-2-51

Temperature class 10 bar

Connection size DN 15, DN 20, DN, 25, DN 32
Installation lengths 110 mm, 130 mm, 180 mm
Pump housing material variant in grey cast iron, cataphoresis coated, Brass