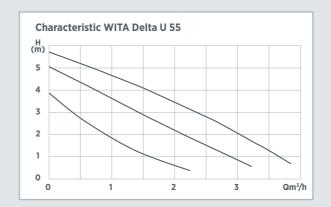

## **Technical Data**

Max. pump lift6 mMax. flow rate3.700 l/hPower consumption39 - 80 WSupply voltage1 x 230V, 50 Hz

Ip rating IP 44

Ambient temperature  $0 \, ^{\circ}\text{C}$  to +40  $^{\circ}\text{C}$  Media temperature  $+5 \, ^{\circ}\text{C}$  to +110  $^{\circ}\text{C}$ 