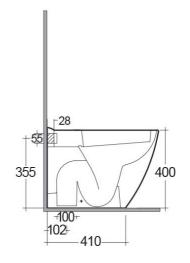

## **Technical specifications**

| Dimensions:              | 575 x 355 mm |
|--------------------------|--------------|
| Weight:                  | 28 Kg        |
| Color:                   | Alpine White |
| Trap type:               | S Trap       |
| Trapway type:            | Concealed    |
| Seat cover options:      | ABS & Urea   |
| Bowl shape:              | Oval         |
| Soft close:              | yes          |
| Quick remove seat cover: | yes          |
| Dual flush:              | yes          |
| Suites:                  | RAK-VENICE   |
|                          |              |

## Code Name

VN17AWHA VENICE WATER CLOSET BACK TO WALL S-TRAP 57CM

RAK - Ceramics Page 1 of 2

Dimensions: All dimensions in mm tolerance  $\pm 5\%$  for below 200mm and  $\pm 3\%$  for above 200mm. Note: Due to a continuing development programme to improve design and performance, the manufacturer reserves all rights to vary specifications without prior information.