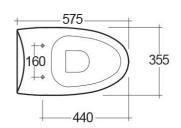

## **Technical specifications**

| Dimensions:              | 575 x 355 mm |
|--------------------------|--------------|
| Weight:                  | 28 Kg        |
| Color:                   | Alpine White |
| Trap type:               | S Trap       |
| Trapway type:            | Concealed    |
| Seat cover options:      | ABS & Urea   |
| Bowl shape:              | Oval         |
| Soft close:              | yes          |
| Quick remove seat cover: | yes          |
| Dual flush:              | yes          |
| Suites:                  | RAK-VENICE   |
|                          |              |

## Code Name

VN17AWHA VENICE WATER CLOSET BACK TO WALL S-TRAP 57CM

RAK - Ceramics Page 1 of 2

Dimensions: All dimensions in mm tolerance  $\pm 5\%$  for below 200mm and  $\pm 3\%$  for above 200mm. Note: Due to a continuing development programme to improve design and performance, the manufacturer reserves all rights to vary specifications without prior information.