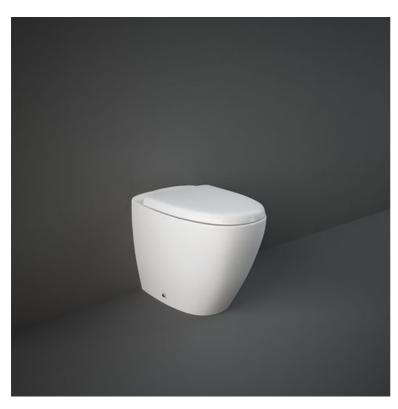

## **RAK-VENICE**

## **Back to Wall | Water Closet**

## **Technical specifications**

| Dimensions:              | 575 x 355 mm |
|--------------------------|--------------|
| Weight:                  | 28 Kg        |
| Color:                   | Alpine White |
| Trap type:               | S Trap       |
| Trapway type:            | Concealed    |
| Seat cover options:      | ABS & Urea   |
| Bowl shape:              | Oval         |
| Soft close:              | yes          |
| Quick remove seat cover: | yes          |
| Dual flush:              | yes          |
| Suites:                  | RAK-VENICE   |
|                          |              |