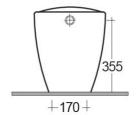

## **Technical specifications**

| Dimensions:              | 575 x 355 mm |
|--------------------------|--------------|
| Weight:                  | 28 Kg        |
| Color:                   | Alpine White |
| Trap type:               | S Trap       |
| Trapway type:            | Concealed    |
| Seat cover options:      | ABS & Urea   |
| Bowl shape:              | Oval         |
| Soft close:              | yes          |
| Quick remove seat cover: | yes          |
| Dual flush:              | yes          |
| Suites:                  | RAK-VENICE   |
|                          |              |

## Code Name

VN17AWHA VENICE WATER CLOSET BACK TO WALL S-TRAP 57CM

RAK - Ceramics Page 1 of 2

Dimensions: All dimensions in mm tolerance  $\pm 5\%$  for below 200mm and  $\pm 3\%$  for above 200mm. Note: Due to a continuing development programme to improve design and performance, the manufacturer reserves all rights to vary specifications without prior information.