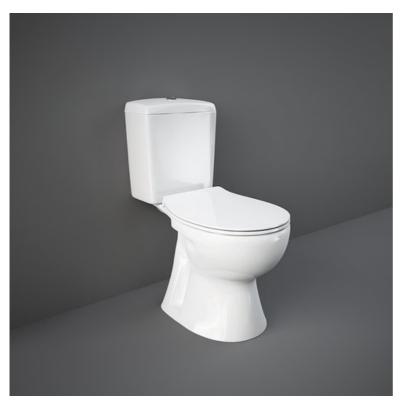

## **RAK-FLORA**

## **Close Coupled | Water Closet**

## **Technical specifications**

| Dimensions:         | 675 x 360 mm        |
|---------------------|---------------------|
| Weight:             | 29 Kg               |
| Color:              | Alpine White, Ivory |
| Trap type:          | S Trap              |
| Trapway type:       | Concealed           |
| Seat cover options: | ABS Plastic         |
| Bowl shape:         | Round               |
| Flush Type:         | Dual Flush          |
| Suites:             | RAK-FLORA           |