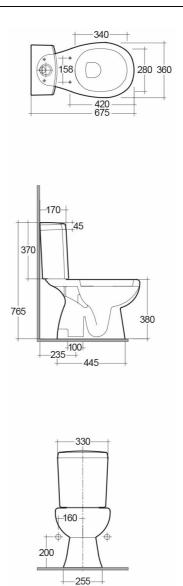

## **Technical specifications**

| Dimensions:         | 675 x 360 mm        |
|---------------------|---------------------|
| Weight:             | 29 Kg               |
| Color:              | Alpine White, Ivory |
| Trap type:          | S Trap              |
| Trapway type:       | Concealed           |
| Seat cover options: | ABS Plastic         |
| Bowl shape:         | Round               |
| Flush Type:         | Dual Flush          |
| Suites:             | RAK-FLORA           |

Dimensions: All dimensions in mm. Tolerance of vitreous china & fireclay items:  $\pm$  5% for below 200mm and  $\pm$  3% for above 200mm; for all other items tolerance  $\pm$  1%. Note: Due to a continuing development program to improve design and performance, the manufacturer reserves all rights to vary specifications without prior information. Please note accessories are for photographic use only.